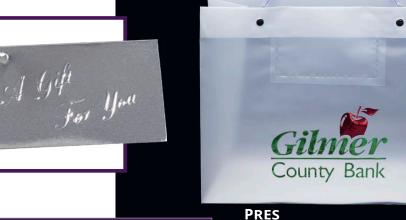

## PRES™

**Size:** 13W x 5 x 10H

Card Pocket Size: 5¼W x 3¼H. 4.5 mil.

| Imprint | ltem #     | 150  | 250  | 500  | 1000 | 3000          |
|---------|------------|------|------|------|------|---------------|
| FOIL    | 36EXPR1310 | 3.46 | 2.98 | 2.84 | 2.78 | <i>2.70</i> A |

<sup>\*</sup> Orders with more than 3,000 impressions will require extra production time.

Frosted hi-density plastic bags feature a clear pocket for business cards, gift cards, or appointment reminders. Executotes feature riveted comfort-grip clear plastic handles, a reinforced fold-over top, and a cardboard bottom insert.

**PRES** 

Insurance | Health Ins

VP

ITO