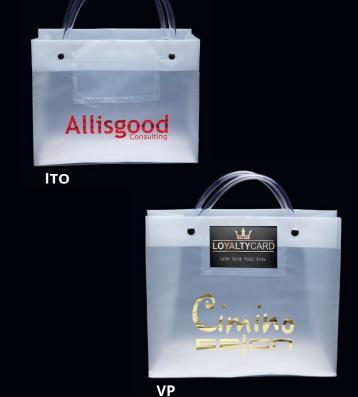

## **ITO™**

**Size:** 8W x 3 x 6H

Card Pocket Size: 3¾W x 2¼H. 3.0 mil.

| Imprint | ltem #   | 150  | 250  | 500  | 1000 | 3000          |
|---------|----------|------|------|------|------|---------------|
| FOIL    | 36EXIT86 | 3.10 | 2.62 | 2.48 | 2.42 | <i>2.34</i> A |

Shipping: 23 lbs. per box of 250 Imprint Area: Front/Back - 5W x 1½H

**Size:** 10W x 4 x 8H

Card Pocket Size: 3¾W x 2¼H. 3.5 mil.

| Imprint | ltem #    | 150  | 250  | 500  | 1000 | 3000          |
|---------|-----------|------|------|------|------|---------------|
| FOIL    | 36EXVP108 | 3.24 | 2.76 | 2.62 | 2.56 | <i>2.48</i> A |

## PRES™

**Size:** 13W x 5 x 10H

Card Pocket Size: 5¼W x 3¼H. 4.5 mil.

| Imprint | ltem #     | 150  | 250  | 500  | 1000 | 3000          |
|---------|------------|------|------|------|------|---------------|
| FOIL    | 36EXPR1310 | 3.46 | 2.98 | 2.84 | 2.78 | <i>2.70</i> A |

<sup>\*</sup> Orders with more than 3,000 impressions will require extra production time.

Frosted hi-density plastic bags feature a clear pocket for business cards, gift cards, or appointment reminders. Executotes feature riveted comfort-grip clear plastic handles, a reinforced fold-over top, and a cardboard bottom insert.

**PRES** 

Insurance | Health Ins

VP

ITO